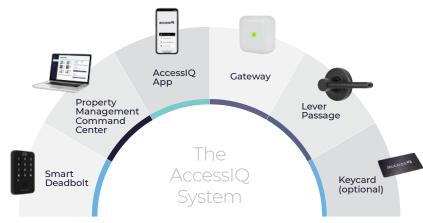

Designed to meet the unique needs of small multifamily communities looking to eliminate the hassles of mechanical keys and upgrade their access control.

Revolutionize the way tenants access your property, enhance security, control access to your buildings and simplify your property manager's job, all from their phone or computer.